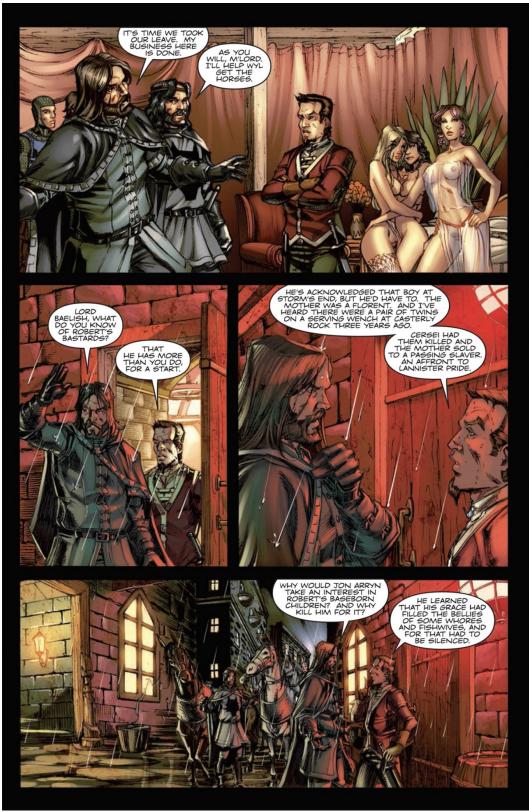

| Page | Content                                                                                                                                                                                                                                                                            |
|------|------------------------------------------------------------------------------------------------------------------------------------------------------------------------------------------------------------------------------------------------------------------------------------|
|      | a bird's-eye view as she is lying on her back. Her breasts and nipples are exposed through the fabric.  See Figure 1.                                                                                                                                                              |
| 153  | "SWEET KYRA! SHE SQUIRMS LIKE A WEASEL IN BED, BUT SAY A WORD TO HER IN THE STREET AND SHE BLUSHES LIKE A MAID."                                                                                                                                                                   |
| 162  | The illustration on the top-left side of the page depicts a man with an arrow through his neck and blood pouring out of the wound. A man is standing in the background looking at him and a young man is falling to the ground in front of him.                                    |
| 169  | The illustration on the top-left side of the page depicts a man being hit in the face with a leather strap. There is blood spewing out of the wound.                                                                                                                               |
| 174  | The illustration on the top-middle of the page depicts a zoomed-in view of a baby nursing at a woman's bared breast. Her nipple is exposed.  The illustration on the top-right side of the page depicts a zoomed-out view of the woman and baby. The woman's nipple remains shown. |
| 175  | The illustration on the top of the page depicts two men speaking with another man. There are three women in the background with their breasts exposed. One of the women is standing in a frontal view wearing sheer fabric. Her breasts and pubic area are exposed. See Figure 2.  |
| 179  | The illustration on the bottom-left side of the page depicts three men behind another man. One of the men is hitting the other man on the top of the head. There is blood splashing out from around the metal ball used to hit the man.                                            |
| 180  | The illustration on this page depicts a man with a broken leg, his bone protruding through his leather pants. He is holding another man up in seated position.                                                                                                                     |